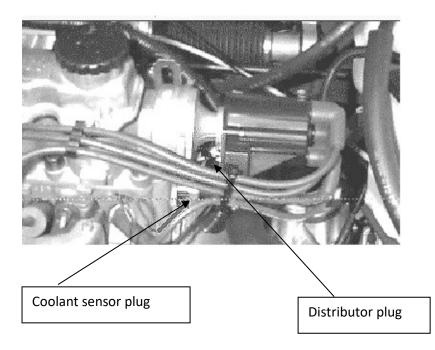

The problem was traced back to the coolant temp sensor and the distributor, they sit beside each other on the vehicle, both have identically shaped pin plugs, if the plugs are swapped around the vehicle will not start. The easy solution is swap the plugs back around, generally no damage occurs to the engine ECU, if any further problems occur the ECU can be tested by Injectronics.